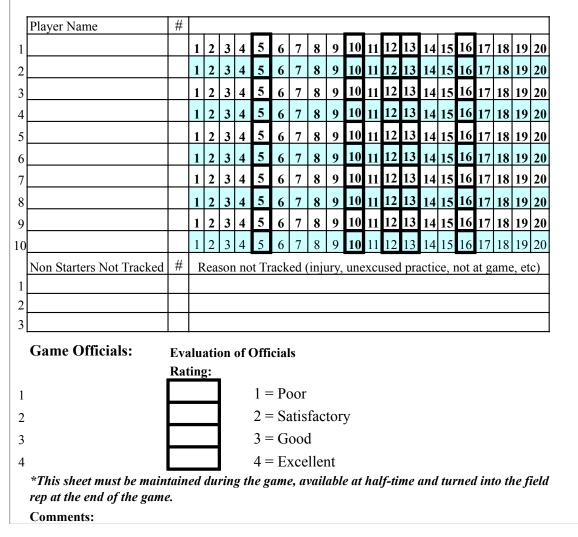

Minimum 10 plays during the game --

Minimum plays increase to 16 for leading team if ahead by 21 points at the end of Q1; Minimum plays increase to 13 for leading team if ahead by 21 points at the end of Q2; Minimum plays increase to 12 for leading team if ahead by 21 points at the end of Q3. Plays must be tracked for non-starters only.